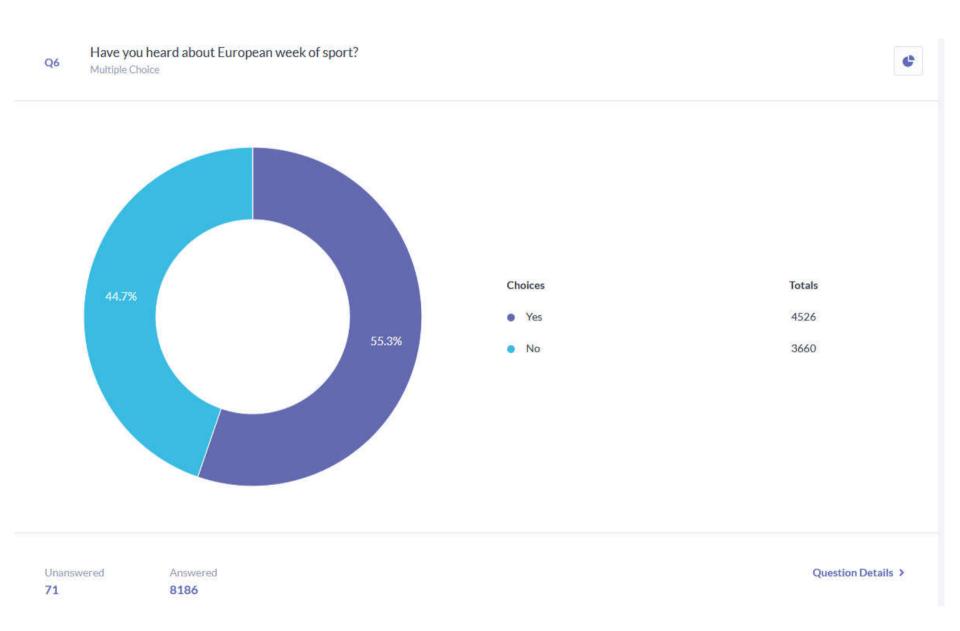

#### Do you feel that you have free access to sport and physical activity? Multiple Choice

Q5

C

What would motivate you to be more active in your everyday? Multiple Choice

| Choices                                                                    | Totals |
|----------------------------------------------------------------------------|--------|
| Have more free time                                                        | 1958   |
| Have more financial opportunities                                          | 2530   |
| Have better sport infrastructure                                           | 1974   |
| <ul> <li>Have closer to home/work sport</li> <li>Infrastructure</li> </ul> | 1112   |
| <ul> <li>Have stronger motivation for sport</li> </ul>                     | 645    |