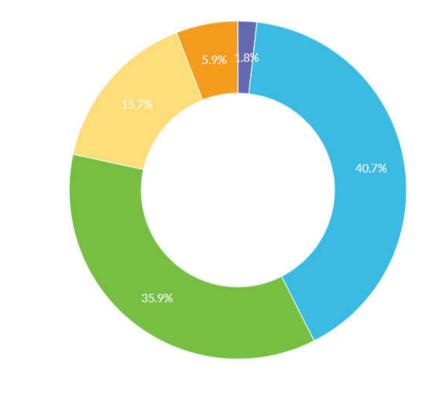

### Q1 How many hours of physical activity do you have per week? Multiple Choice

¢

| Unanswered | Answered | Question Details | > |
|------------|----------|------------------|---|
| 6          | 8251     |                  |   |