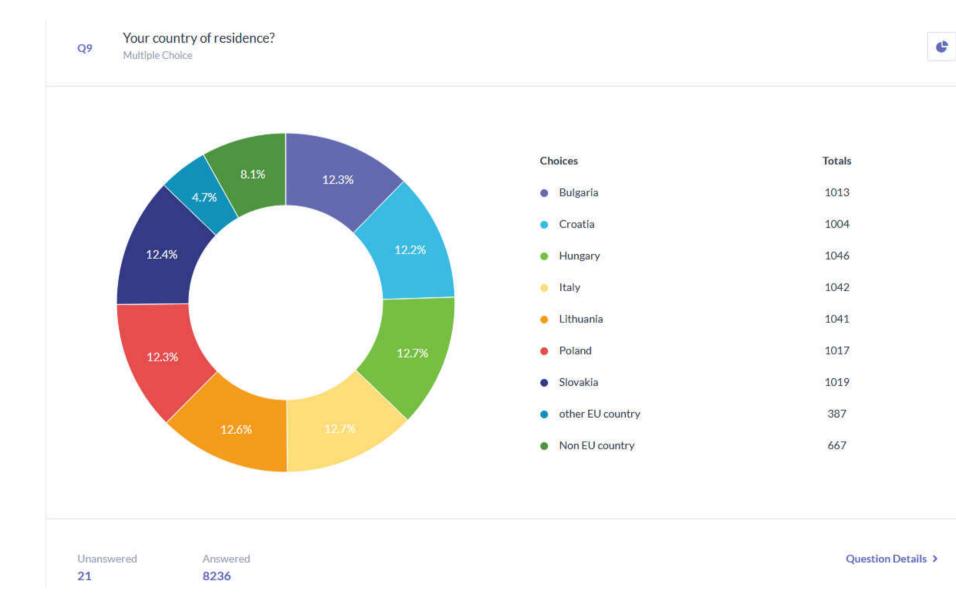

> <li>Have closer to home/work sport</li> <li>Infrastructure</li> </ul> | 1112   |
| <ul> <li>Have stronger motivation for sport</li> </ul>                     | 645    |

| 8219 |
|------|



















# Have you participated in event during European week of sport? C Q7 Multiple Choice 36.7% Choices Totals Yes 3001 5187 No Unanswered Answered Question Details > 69 8188









Q8 Your age group? Multiple Choice





| Choices        | Totals |
|----------------|--------|
| • 0-15         | 514    |
| • 15-29        | 2820   |
| • 29-35        | 2488   |
| 35-45          | 1617   |
| <b>•</b> 45-55 | 714    |
| • 55+          | 85     |
|                |        |

 Unanswered
 Answered
 Question Details >

 19
 8238





Co-funded by the Erasmus+ Programme of the European Union