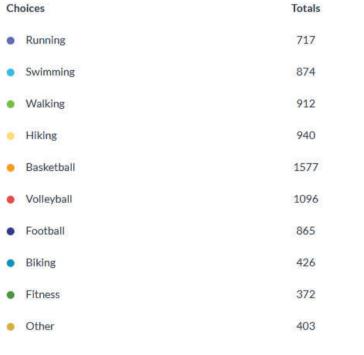

## Your preferred physical activity or sport? Q2 Multiple Choice Choices 8.8% Running 5.2% Swimming 10.7% Walking 10.6% Hiking 11.1% Basketball Volleyball 13.4% Football Biking Fitness

Unanswered Answered Question Details > 75 8182