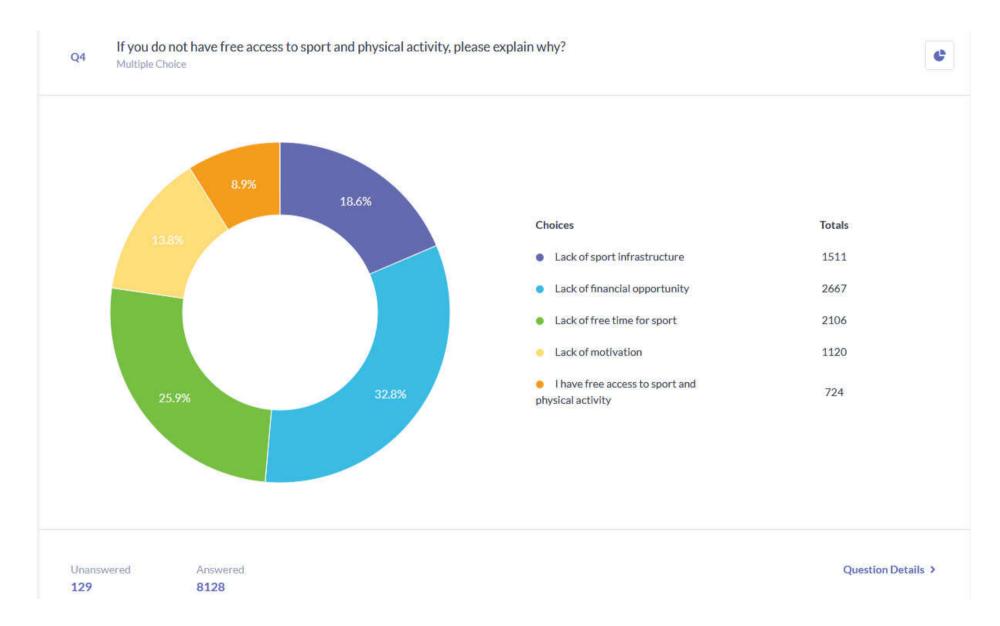

#### Do you feel that you have free access to sport and physical activity? Multiple Choice

Q5

C

What would motivate you to be more active in your everyday? Multiple Choice

| Choices                                                                    | Totals |
|----------------------------------------------------------------------------|--------|
| Have more free time                                                        | 1958   |
| Have more financial opportunities                                          | 2530   |
| Have better sport infrastructure                                           | 1974   |
| <ul> <li>Have closer to home/work sport</li> <li>Infrastructure</li> </ul> | 1112   |
| <ul> <li>Have stronger motivation for sport</li> </ul>                     | 645    |