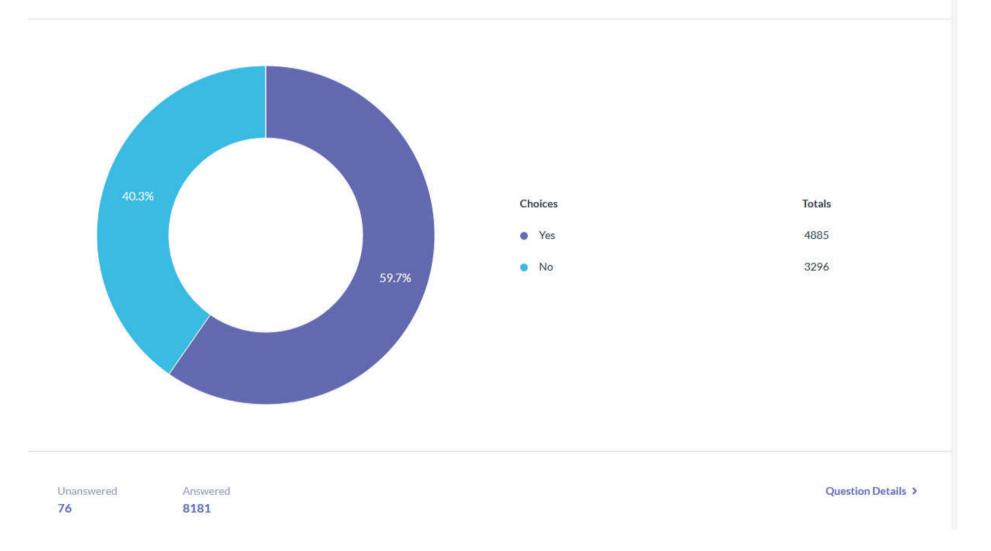

#### Do you feel that you have free access to sport and physical activity? Multiple Choice

Q5

C

What would motivate you to be more active in your everyday? Multiple Choice

| Choices                                                                    | Totals |
|----------------------------------------------------------------------------|--------|
| Have more free time                                                        | 1958   |
| Have more financial opportunities                                          | 2530   |
| Have better sport infrastructure                                           | 1974   |
| <ul> <li>Have closer to home/work sport</li> <li>Infrastructure</li> </ul> | 1112   |
| <ul> <li>Have stronger motivation for sport</li> </ul>                     | 645    |