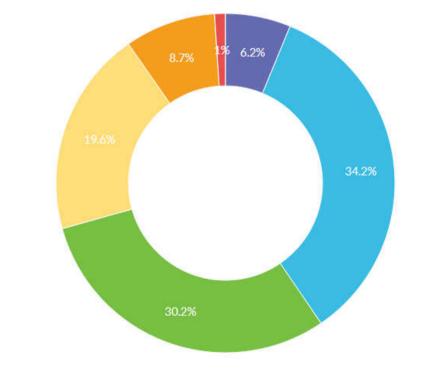

## Your preferred physical activity or sport? Q2 Multiple Choice Choices 8.8% Running 5.2% Swimming 10.7% Walking 10.6% Hiking 11.1% Basketball Volleyball 13.4% Football Biking Fitness

Unanswered Answered Question Details > 75 8182