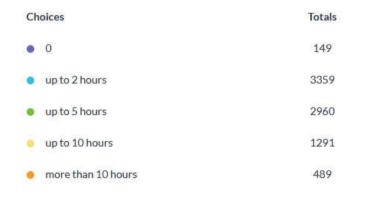

### Q1 How many hours of physical activity do you have per week? Multiple Choice

¢

| Unanswered | Answered | Question Details | > |
|------------|----------|------------------|---|
| 6          | 8251     |                  |   |